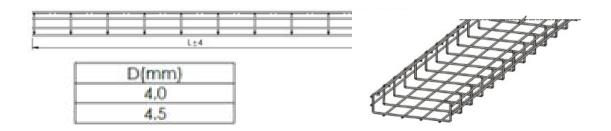

## **Material and Technical Specification**

Hot dipped galvanized according to EN ISO 1461 (60 $\mu$ ). Stainless Steel 304, According to Standard EN 10088-2

Cable trays should be welded into mesh structure with a unit size of 50 mm x 100 mm as according to drawing.

## **Product Specifications**