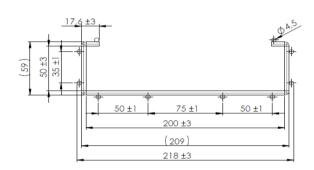

## **DIMENSIONS**

According to order sizes

## **Material and Technical Specification**

Hot dipped galvanized according to EN ISO 1461 (60 $\mu$ ). Stainless Steel 304, According to Standard EN 10088-2

Cable trays should be welded into mesh structure with a unit size of 50 mm x 100 mm as according to drawing.