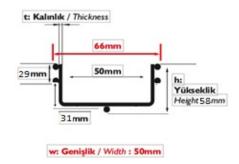

## **Product Description and Picture**

DIMENSIONS
According to order sizes

Hot dipped galvanized according to EN ISO 1461 (70 $\mu$ ).

Stainless Steel 304, According to Standard EN 10088-2

Cable trays should be welded into mesh structure with a unit size of 50 mm x 100 mm as according to drawing.

#### **DIMENSIONS**

According to order sizes

### **Material and Technical Specification**

Hot dipped galvanized according to EN ISO 1461 (70 $\mu$ ). Stainless Steel 304, According to Standard EN 10088-2

Cable trays should be welded into mesh structure with a unit size of 50 mm x 100 mm as according to drawing.