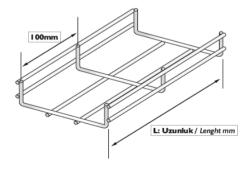

## **Product Description and Picture**

DIMENSIONS
According to order sizes

Hot dipped galvanized according to EN ISO 1461 (70 $\mu$ ).

Stainless Steel 304, According to Standard EN 10088-2

Cable trays should be welded into mesh structure with a unit size of 50 mm x 100 mm as according to drawing.

#### **DIMENSIONS**

According to order sizes

### **Material and Technical Specification**

Hot dipped galvanized according to EN ISO 1461 (70 $\mu$ ). Stainless Steel 304, According to Standard EN 10088-2

Cable trays should be welded into mesh structure with a unit size of 50 mm x 100 mm as according to drawing.