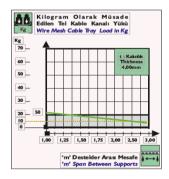

## **Product Description and Picture**

DIMENSIONS
According to order sizes

Hot dipped galvanized according to EN ISO 1461 (70 $\mu$ ).

Stainless Steel 304, According to Standard EN 10088-2

Cable trays should be welded into mesh structure with a unit size of 50 mm x 100 mm as according to drawing.

### **Material and Technical Specification**

Hot dipped galvanized according to EN ISO 1461 (70 $\mu$ ). Stainless Steel 304, According to Standard EN 10088-2

Cable trays should be welded into mesh structure with a unit size of 50 mm x 100 mm as according to drawing.