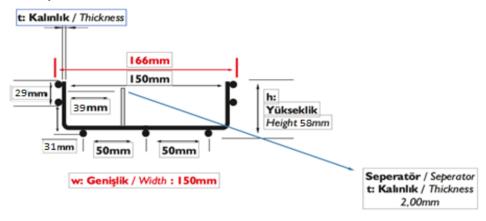

## **Product Description and Picture**

DIMENSIONS
According to order sizes

Hot dipped galvanized according to EN ISO 1461 (70 $\mu$ ).

Stainless Steel 304, According to Standard EN 10088-2

Cable trays should be welded into mesh structure with a unit size of 50 mm x 100 mm as according to drawing.

#### **DIMENSIONS**

According to order sizes

### **Material and Technical Specification**

Hot dipped galvanized according to EN ISO 1461 (70 $\mu$ ). Stainless Steel 304, According to Standard EN 10088-2

Cable trays should be welded into mesh structure with a unit size of 50 mm x 100 mm as according to drawing.