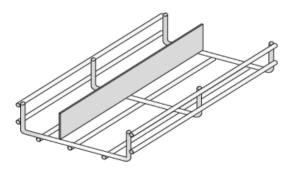

## **Product Description and Picture**

DIMENSIONS
According to order sizes

Hot dipped galvanized according to EN ISO 1461 (70 $\mu$ ).

Stainless Steel 304, According to Standard EN 10088-2

Cable trays should be welded into mesh structure with a unit size of 50 mm x 100 mm as according to drawing.

### **Material and Technical Specification**

Hot dipped galvanized according to EN ISO 1461 (70 $\mu$ ). Stainless Steel 304, According to Standard EN 10088-2

Cable trays should be welded into mesh structure with a unit size of 50 mm x 100 mm as according to drawing.