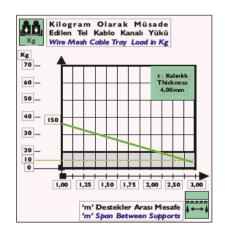

## **Product Description and Picture**

DIMENSIONS
According to order sizes

Hot dipped galvanized according to EN ISO 1461 (70 $\mu$ ).

Stainless Steel 304, According to Standard EN 10088-2

Cable trays should be welded into mesh structure with a unit size of 50 mm x 100 mm as according to drawing.

### **Material and Technical Specification**

Hot dipped galvanized according to EN ISO 1461 (70 $\mu$ ). Stainless Steel 304, According to Standard EN 10088-2

Cable trays should be welded into mesh structure with a unit size of 50 mm x 100 mm as according to drawing.